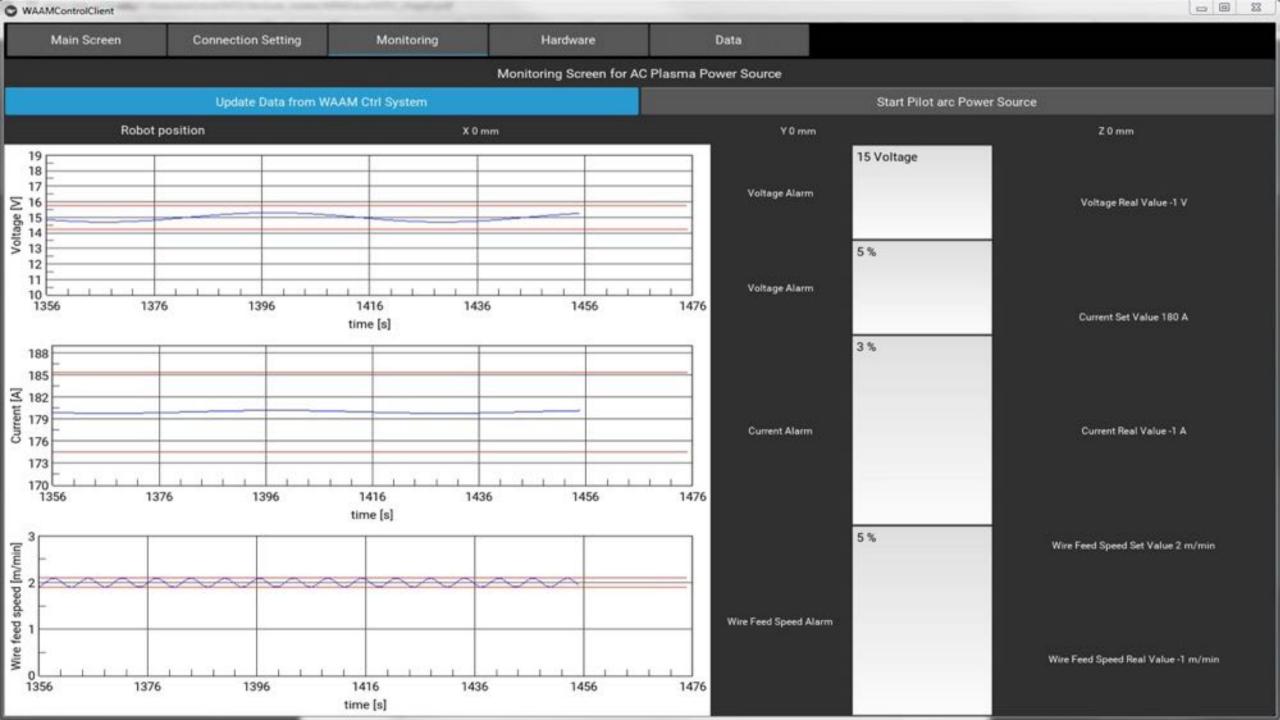

WAAMKeys

• Custom and / or automatic calculation of WAAM process parameters

**WAAMSim** 

- Kinematic simulation
- Tool path plan visualisation
- Collision detection
- Debugger

**WAAMCtrl** 

- Operator's dashboard
- Machine management
- Data logging
- Auditable quality file / report