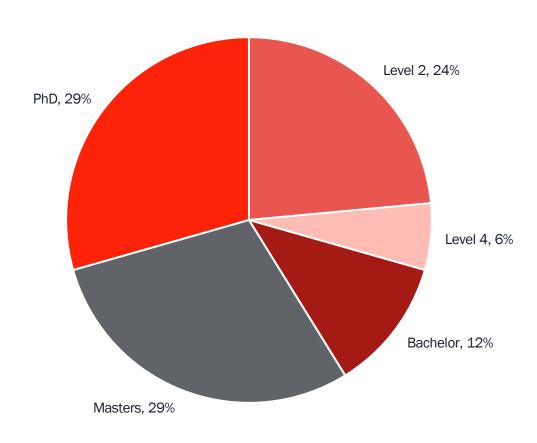

## WAAM3D'S SKILLED WORKFORCE

WAAM3D boasts a unique heritage in the field of WAAM, having spunout of Cranfield University where the founders have been working on WAAM since 2006.

The founders have produced more than 275 papers, combined with an excess of 40 PhDs and 100 Masters theses supervised. They count over 32,000 academic citations in total.