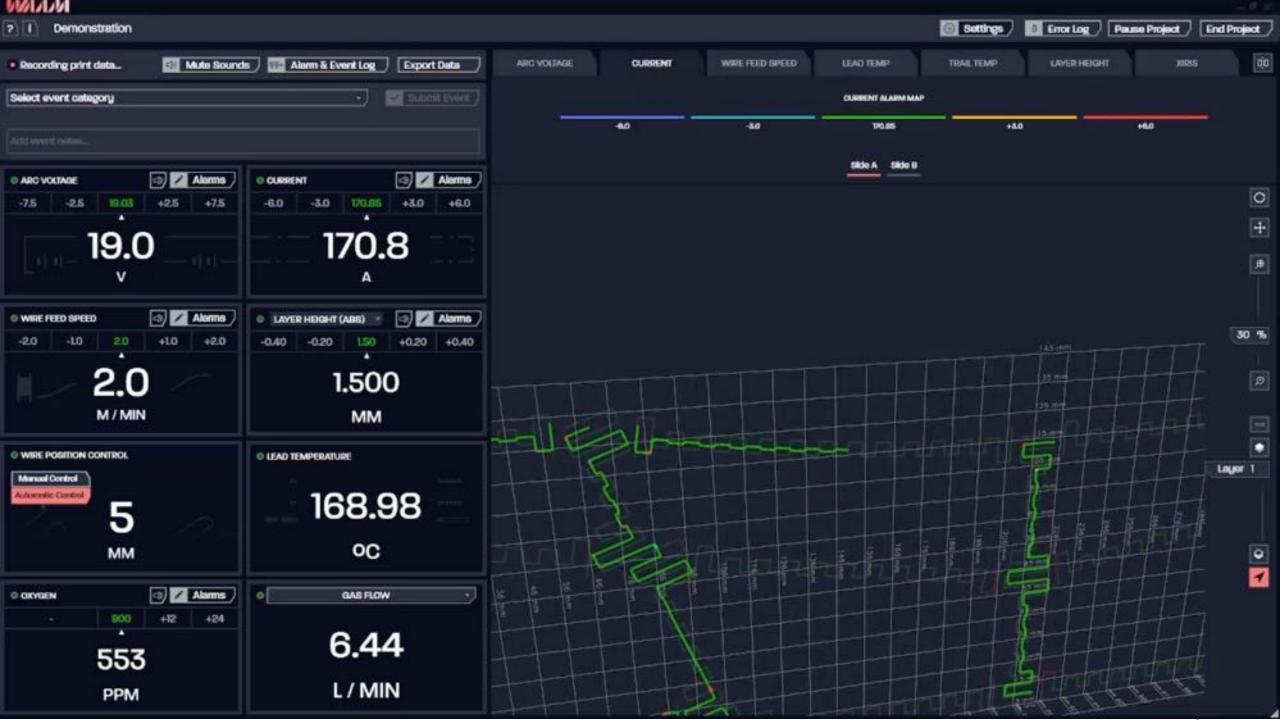

WAAMKeys

• Custom and / or automatic calculation of WAAM process parameters

**WAAMSim** 

- Kinematic simulation
- Tool path plan visualisation
- Collision detection
- Debugger

**WAAMCtrl** 

- Operator's dashboard
- Machine management
- Data logging
- Auditable quality file / report