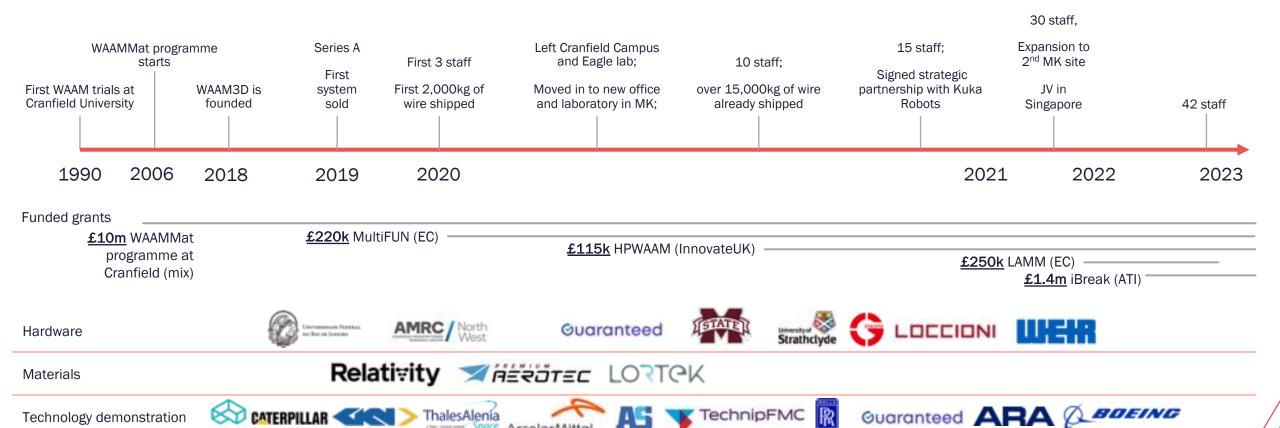

## WAAM3D'S TIMELINE

Technology demonstration

CATERPILLAR

**ArcelorMitta** 

01 WAAM3D

## WAAM3D'S SKILLED WORKFORCE

WAAM3D boasts a unique heritage in the field of WAAM, having spunout of Cranfield University where the founders have been working on WAAM since 2006.

The founders have produced more than 275 papers, combined with an excess of 40 PhDs and 100 Masters theses supervised. They count over 32,000 academic citations in total.

The relationship with Cranfield University is still ongoing, and places WAAM3D and its industrial partners in the unique position to access more than 60 researchers in the WAAMMat consortium.